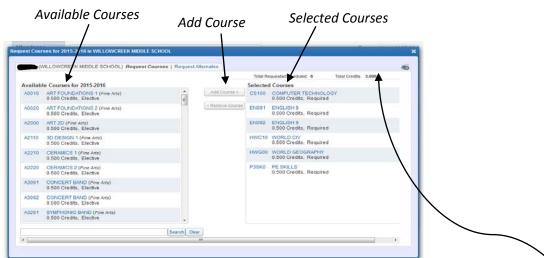

**Step 2:** Click on "Schedule" (to the left of your home page)

Step 3: Click on "Request Courses for 2015-16 in Willowcreek Middle School" (top right of the page)

Step 4: Under "Available Courses"- find the class you would like to take, click on it, then click "Add Course" You will see the class you selected appear on the right under "Selected Courses"

**Step 5:** <u>9<sup>th</sup> Grade</u>--please select your math level first (does not apply to next year 7<sup>th</sup> or 8<sup>th</sup> graders). **Step 6:** Continue to add the following classes—

## <u>9<sup>th</sup> Grade</u> next year classes to add: Math, Science, and Electives 7<sup>th</sup> & 8<sup>th</sup> Grade next year classes to add: Electives

**Note:** check your registration papers for course numbers; checking the course number (to the left of the class) ensures that the class you select is the class you want. Always keep in mind that a full year class will have 2 numbers. When you select one, the other will be added automatically.

Step 7: Add classes until you have a complete schedule- 16 "Total Requests/Scheduled" and 8.00 "Total Credits"

Step 8: Add your 2 Alternate choices. To do this, click on "Request Alternate"

Repeat the steps to add a class

Alternates will be added to the top of your selected courses list

| ()    | MILLOWCREEK MIDDLE SCHOOL) Reques                        | r Courses   Requ | est Alt | ernates          |                         |                                            |  |
|-------|----------------------------------------------------------|------------------|---------|------------------|-------------------------|--------------------------------------------|--|
|       |                                                          |                  |         |                  |                         | guesta/Scheduled: 6 Total Credits: 3,000   |  |
|       | le Courses for 2015-2016                                 |                  |         |                  |                         | I Courses                                  |  |
| A0010 | ART FOUNDATIONS 1 (Pine Arts)<br>0.500 Credits, Elective | 1                |         | C5100            | 0.500 Credits, Required |                                            |  |
| A0020 | ART FOUNDATIONS 2 (Fine Arts)<br>0.500 Credits, Elective |                  |         | A Remove Courses | EN091                   | ENGLISH 9<br>0 500 Credits, Required       |  |
| A2000 | ART 2D (Fine Arts)<br>0.500 Credits, Elective            |                  |         |                  | EN092                   | ENGLISH 9<br>0.500 Credits, Required       |  |
| A2110 | 3D DESIGN 1 (Fine Arts)<br>0.500 Credits, Elective       |                  |         |                  | HWC10                   | WORLD CIV<br>0.500 Credits, Required       |  |
| A2210 | CERAMICS 1 (Fine Arts)<br>0.500 Credita, Elective        |                  |         |                  | HWG00                   | WORLD GEOGRAPHY<br>0.500 Credits, Required |  |
| A2220 | CERAMICS 2 (Fine Arts)<br>0.500 Credits, Elective        |                  |         |                  | P35K0                   | PE SKULS<br>0.500 Credits, Required.       |  |
| A3061 | CONCERT BAND (Fine Arts)<br>0.500 Credits, Elective      |                  |         |                  |                         |                                            |  |
| A3062 | CONCERT BAND (Fine Arts)<br>0.500 Credita, Elective      |                  |         |                  |                         |                                            |  |
| A3261 | SYMPHONIC BAND (Fice Arts)<br>0.500 Credits, Elective    |                  |         |                  |                         |                                            |  |
|       |                                                          | Search           | Cloar   |                  |                         |                                            |  |
|       |                                                          |                  |         | 1                |                         | 1                                          |  |